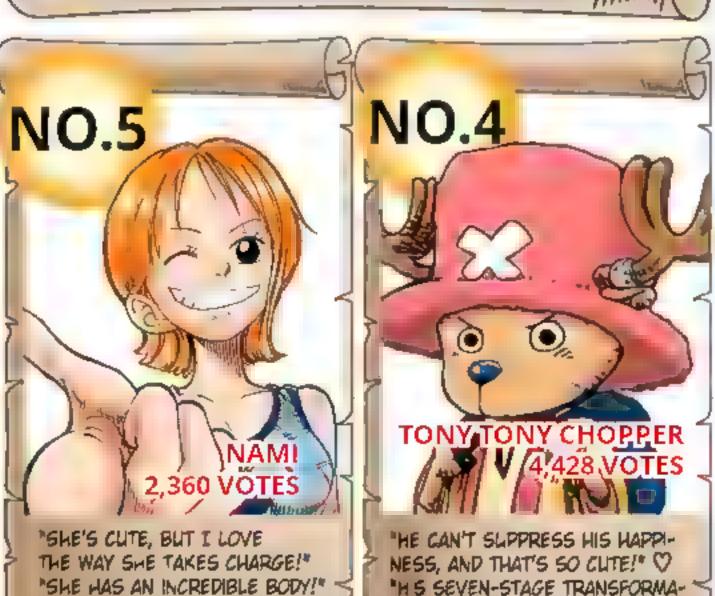

## PECE CHARACTER POPULATION POLIC

THANK YOU FOR VOTING! HOW DID YOUR FAVORITE CHARACTERS DO?!

TION IS SO FLN!" HE'S THE NEWEST

CHARACTER WITH THE MOST

PLACE!

VOTES, PUTTING HIM IN FOLITH

"I LOVE IT WHEN SHE USES HER

CLIMA-TACT." SHE'S POPULAR

WITH BOTH MALE AND FEMALE

READERS!

RORONOA ZORO-

SHOWS OFF HIS FULL STRENGTH! \*\* I LOVE

THE CASUAL WAY HE TELLS HIS ZINGERS."

AND THAT'S WHY HE GOT MORE THAN

10,982 VOTES